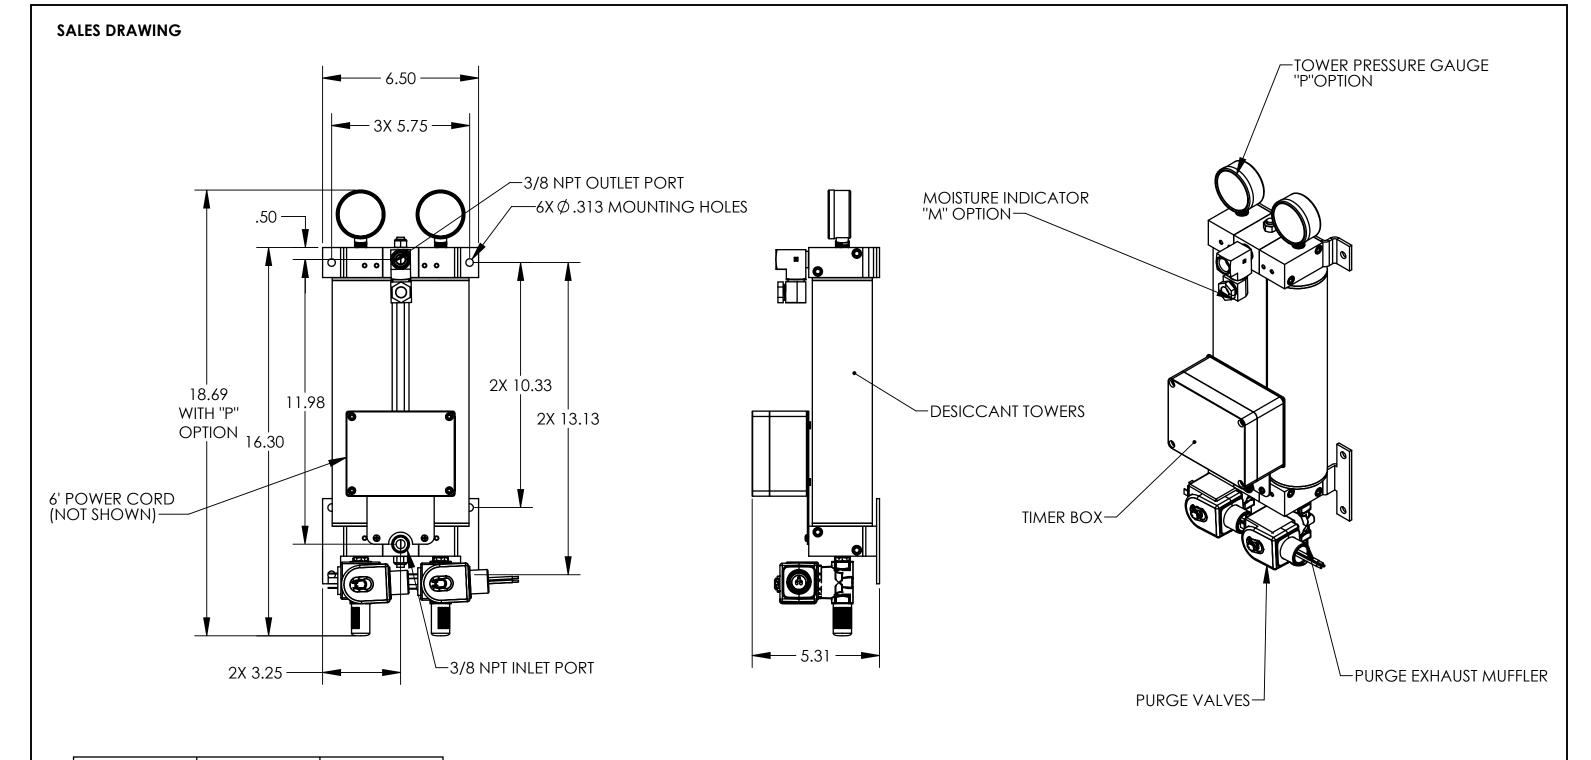

|   | VOLTAGE | POWER CORD TYPE | POWER   |
|---|---------|-----------------|---------|
|   | 115 VAC | TYPE B          |         |
|   | 230 VAC | STRIP LEADS (3) | 9 WATTS |
| Γ | 12 VDC  | STRIP LEADS (2) | 7 WATIS |
|   | 24 VDC  | STRIP LEADS (2) |         |

## NOTES:

- ELECTRICAL RATING: NEMA 4
   PURGE CYCLE: 33 SECOND PURGE 12 SECONDS RE-PRESSURIZING
   WEIGHT = 10 LBS

| MBD APPROVED -            | UNLESS OTHERWISE NOTED, TOLERANCES ARE: FRACTIONS: ±1/16 ANGLES: ±0*30'  DECIMAL: .X = ±.06   .XX = ±.03   .XXX = ±.015   .XXXX = ±.0030  MACHINED SURFACES: 125 MICROINCHES THESE TOLERANCES DO NOT APPLY TO BASIC DIMENSIONS.                                                                                                                                                      | 226A COMMERCE ST, BROOMFIELD, CO 80020 |        |      |             |     |  |
|---------------------------|--------------------------------------------------------------------------------------------------------------------------------------------------------------------------------------------------------------------------------------------------------------------------------------------------------------------------------------------------------------------------------------|----------------------------------------|--------|------|-------------|-----|--|
| DATE 06/08/2020  MATERIAL | DO NOT SCALE THIS PRINT, REMOVE ALL BURRS & SHARP EDGES, ALL DIMENSIONS ARE IN INCHES. CAD SOFTWARE: SOLIDWORKS. DRAWING DIMENSIONED TO ALTEC STANDARD: CDS-0007.                                                                                                                                                                                                                    |                                        |        |      |             |     |  |
|                           | TITLE: HR3 SERIES                                                                                                                                                                                                                                                                                                                                                                    |                                        |        |      |             |     |  |
| FINISH                    |                                                                                                                                                                                                                                                                                                                                                                                      |                                        |        |      |             |     |  |
|                           | CONFIDENTIAL: This drawing and its contents are the proprietary and confidential information of Altec Industries, Inc. and are not to be reproduced, copied or publicly disclosed. If this                                                                                                                                                                                           | SCALE                                  | WEIGHT | SIZE | NUMBER      | REV |  |
|                           | drawing is provided to someone outside Altec, it is done so for the limited purpose of assisting that recipient with a technical or product issue. In receiving this drawing, the recipient agrees to maintain it in confidence and not to use it beyond the purpose previously stated. Recipient agrees not to reproduce, copy, or publicly disclose this drawing and its contents. |                                        | -      | 2    | HR3-XX-XXXX | Α   |  |